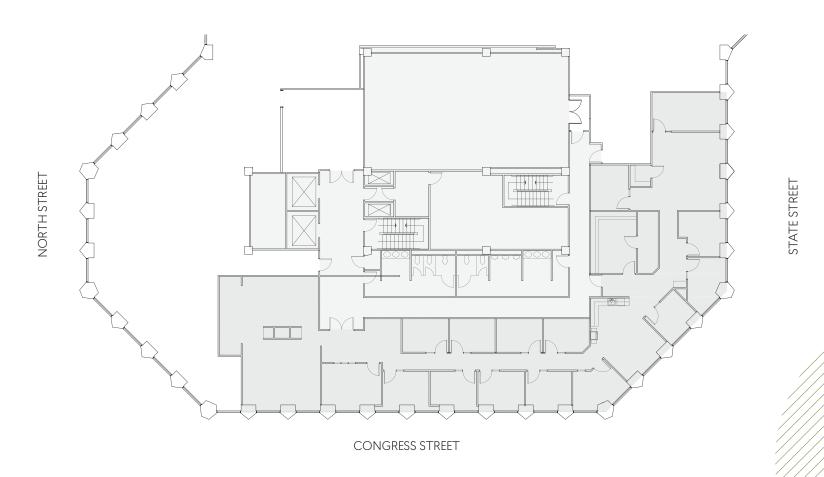

# Floor 7

STATE STREET

# Floor 13

STATE STREET

## Floor 2I

### Floor 34 7,609 SF

MERCHANT'S ROW

### Floor 35 7,609 SF

# Floor 37

#### MERCHANT'S ROW

STATE STREET