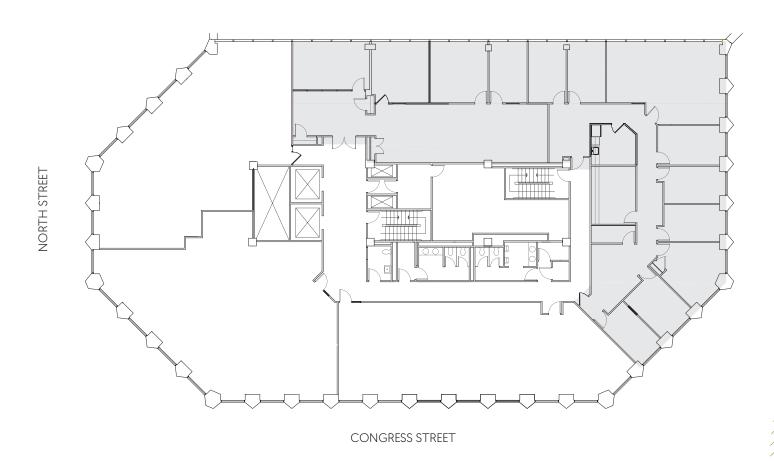

# Floor 7

STATE STREET

# Floor 13

STATE STREET

## Floor 2I

### Floor 34 7,609 SF

MERCHANT'S ROW

### Floor 35 7,609 SF

# Floor 37

#### MERCHANT'S ROW

STATE STREET