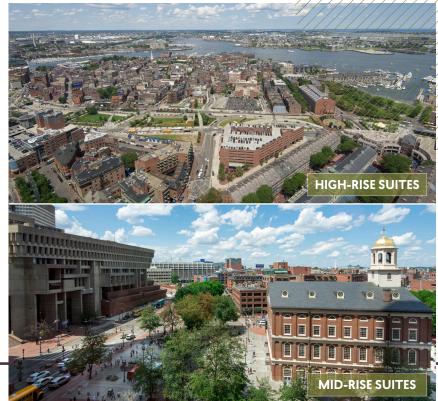

### Starts Here

60 State is strategically located at the coveted corner of Government Center, Faneuil Hall and Downtown Crossing, providing customers with unparalleled convenience and accessibility.

Overlooking the cityscape, this 912,214 square foot, Class A office tower recently underwent a significant capital improvements program including a lobby and retail revitalization.

#### **WE CHECK ALL OF THE BOXES:**

- Unparalleled views of the entire city of Boston
- ✓ LEED Silver Certified
- On-site, luxury event space, State Room, on the 33rd floor
- ✓ Abundance of walkable amenities