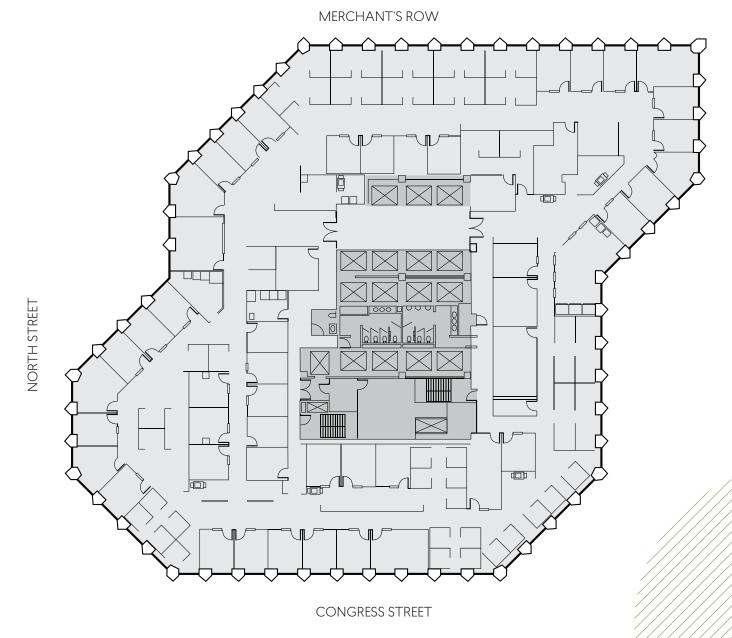

DINING HOTEL RETAIL BANK

P

#### We Have

### Access to Talent

#### **GREATER BOSTON**

40+

Companies moved to the neighborhood since 2014 representing over 1,000,000 SF

#### **DEMOGRAPHICS**

35%

of residents are 20-34 years old

#### LIVE WHERE YOU WORK

13,602

Residents within 1/4 mile of 60 State

#### **POPULATION**

34%

of the population is made up of millennials

#### **COLLEGE & UNIVERSITIES**

50+

within Boston, MA

#### AREA HOUSING OPTIONS

22,437

Enter-occupied housing units within one mile

#### **GRADUATES**

79%

of millennial population have a Bachelor's Degrees

#### **BUILT IN WORKFORCE**

16,059

College students within two miles

### Stacking Plan



Click the availabilities to view the floor plan



#### MERCHANT'S ROW

# Floor 7



STATE STREET

# Floor 13



STATE STREET

## Floor 2I



### Floor 34 7,609 SF



MERCHANT'S ROW



### Floor 35 7,609 SF



#### MERCHANT'S ROW



# Floor 37



#### MERCHANT'S ROW



STATE STREET











#### FOR LEASING INFORMATION

Dan Cavanaugh Patrick Nugent +1 617 316 6490 +1 617 531 4151

Ben Heller Ryan Enright +1 617 531 4252 +1 617 531 411