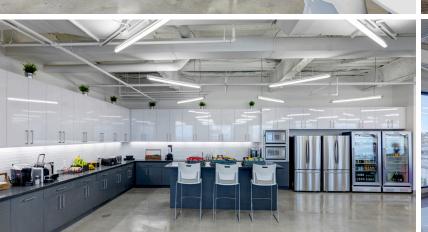

at the coveted corner of Government Center, Faneuil Hall and Downtown Crossing, providing customers with unparalleled convenience and accessibility.

Overlooking the cityscape, this 912,214 square foot, Class A office tower recently underwent a significant capital improvements program including a lobby and retail revitalization.

#### **WE CHECK ALL OF THE BOXES:**

- Unparalleled views of the entire city of Boston
- ✓ LEED Silver Certified
- On-site, luxury event space, State Room, on the 33rd floor
- ✓ Abundance of walkable amenities

- 240 on-site parking spaces
- Excellent access to North Station, South Station and all major highways
- \$15M in recent capital improvements
- Floor-to-ceiling windows
- ✓ Large, efficient open floor plates







We Offer

## Ultra-Modern Workplaces











## We Are Well Positioned

#### WITHIN 0.5 MILES



130 Dining





49 Shopping



Hotels



4 Cafés



Blue Bike Locations





DINING HOTEL RETAIL BANK

P

#### We Have

### Access to Talent

#### **GREATER BOSTON**

40+

Companies moved to the neighborhood since 2014 representing over 1,000,000 SF

#### **DEMOGRAPHICS**

35%

of residents are 20-34 years old

#### LIVE WHERE YOU WORK

13,602

Residents within 1/4 mile of 60 State

#### **POPULATION**

34%

of the population is made up of millennials

#### **COLLEGE & UNIVERSITIES**

50+

within Boston, MA

#### AREA HOUSING OPTIONS

22,437

Enter-occupied housing units within one mile

#### **GRADUATES**

79%

of millennial population have a Bachelor's Degrees

#### **BUILT IN WORKFORCE**

16,059

College students within two miles