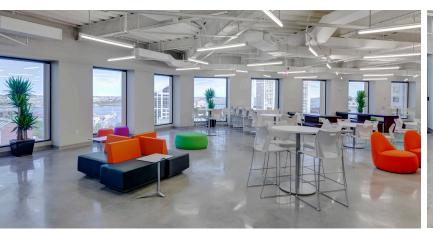

ted at the coveted corner of Government Center, Faneuil Hall and Downtown Crossing, providing customers with unparalleled convenience and accessibility.

Overlooking the cityscape, this 912,214 square foot, Class A office tower recently underwent a significant capital improvements program including a lobby and retail revitalization.

#### **WE CHECK ALL OF THE BOXES:**

- Unparalleled views of the entire city of Boston
- ✓ LEED Silver Certified
- On-site, luxury event space, State Room, on the 33rd floor
- ✓ Abundance of walkable amenities

- 240 on-site parking spaces
- Excellent access to North Station, South Station and all major highways
- \$15M in recent capital improvements
- Floor-to-ceiling windows
- ✓ Large, efficient open floor plates







We Offer

## Ultra-Modern Workplaces











## We Are Well Positioned

#### WITHIN 0.5 MILES



130 Dining





49 Shopping



Hotels



4 Cafés



Blue Bike Locations





DINING HOTEL RETAIL BANK

P

#### We Have

### Access to Talent

#### **GREATER BOSTON**

40+

Companies moved to the neighborhood since 2014 representing over 1,000,000 SF

#### **DEMOGRAPHICS**

35%

of residents are 20-34 years old

#### LIVE WHERE YOU WORK

13,602

Residents within 1/4 mile of 60 State

#### **POPULATION**

34%

of the population is made up of millennials

#### **COLLEGE & UNIVERSITIES**

50+

within Boston, MA

#### AREA HOUSING OPTIONS

22,437

Enter-occupied housing units within one mile

#### **GRADUATES**

79%

of millennial population have a Bachelor's Degrees

#### **BUILT IN WORKFORCE**

16,059

College students within two m