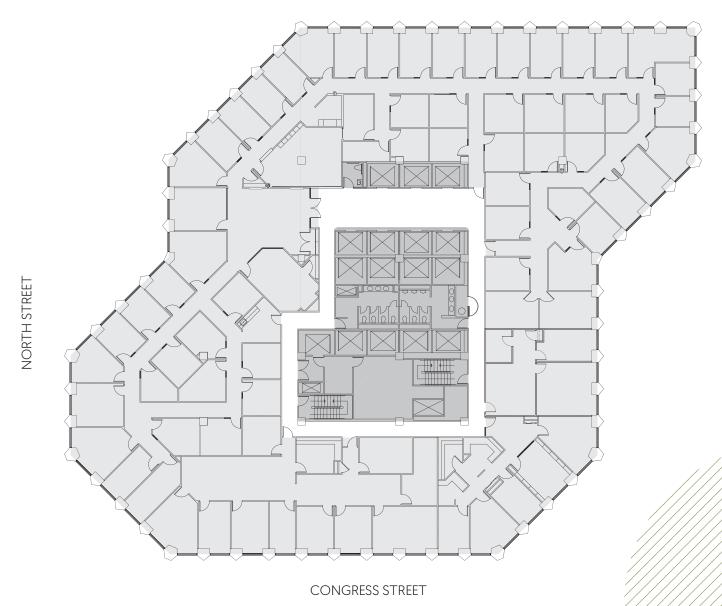

Blue Bike Locations





DINING HOTEL RETAIL BANK

P

#### We Have

### Access to Talent

#### **GREATER BOSTON**

40+

Companies moved to the neighborhood since 2014 representing over 1,000,000 SF

#### **DEMOGRAPHICS**

35%

of residents are 20-34 years old

#### LIVE WHERE YOU WORK

13,602

Residents within 1/4 mile of 60 State

#### **POPULATION**

34%

of the population is made up of millennials

#### **COLLEGE & UNIVERSITIES**

50+

within Boston, MA

#### AREA HOUSING OPTIONS

22,437

Enter-occupied housing units within one mile

#### **GRADUATES**

79%

of millennial population have a Bachelor's Degrees

#### **BUILT IN WORKFORCE**

16,059

College students within two miles

### Stacking Plan



Click the availabilities to view the floor plan



#### MERCHANT'S ROW

# Floor 7



STATE STREET

# Floor 13



STATE STREET

## Floor 2I



### Floor 34 7,609 SF



MERCHANT'S ROW



### Floor 35 7,609 SF



#### MERCHANT'S ROW



# Floor 37



#### MERCHANT'S ROW



STATE STREET











#### FOR LEASING INFORMATION

Dan Cavanaugh Patrick Nugent +1 617 316 6490 +1 617 531 4151

Ben Heller Ryan Enright +1 617 531 4252 +1 617 531 411