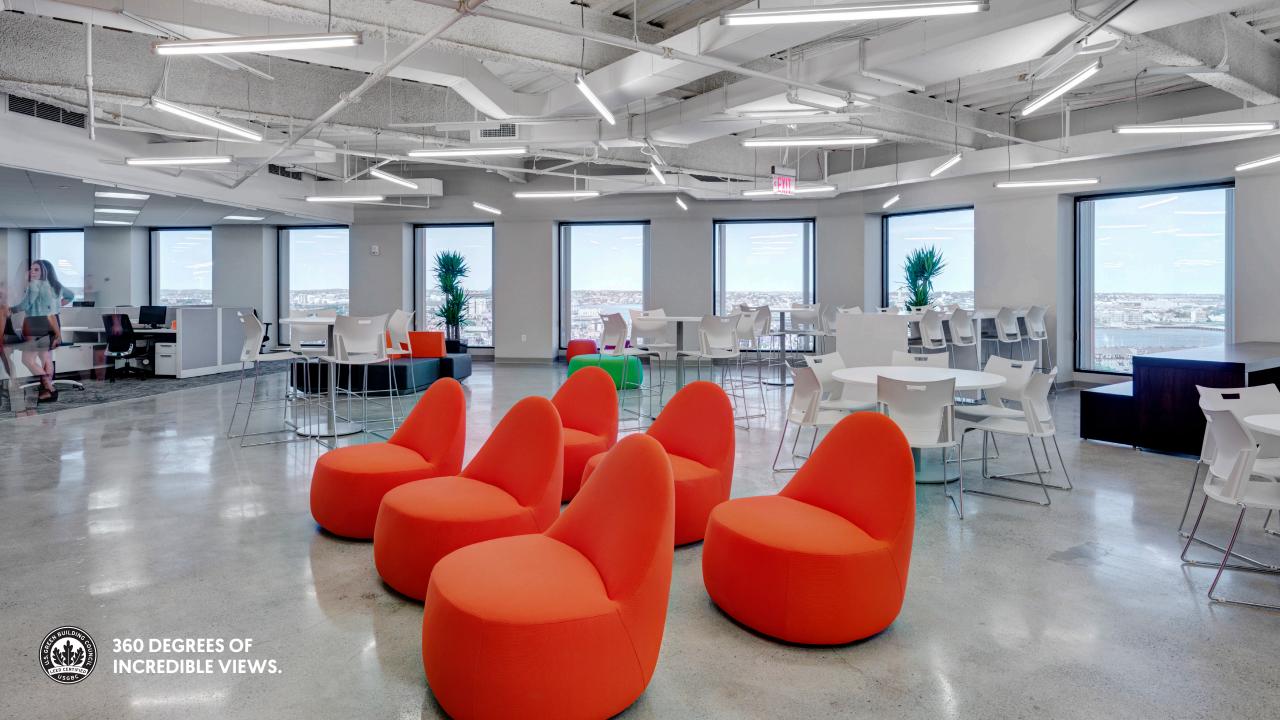

## Ultra-Modern Workplaces

#### **WE CHECK ALL OF THE BOXES:**

- Unparalleled views of the entire city of Boston
- ✓ LEED Silver Certified
- On-site, luxury event space, State Room, on the 33rd floor
- ✓ Abundance of walkable amenities